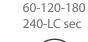

#### 400 x 400 mm

334±10

276 mm

230V

1,7 L

834 480 dim 540 696±10

518

| Inlet water temperature       | 55 °C |
|-------------------------------|-------|
| Final rinse temperature       | 82 °C |
| Wash temperature              | 55 °C |
| Weight                        | 38 Kg |
| 1 rack 400x400+insert cutlery |       |