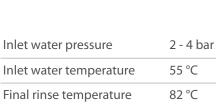

#### 400 x 400 mm

334±10

276 mm

230V

1,7 L

834 480 dim 540 696±10

518

| Inlet water temperature       | 55 °C |
|-------------------------------|-------|
| Final rinse temperature       | 82 °C |
| Wash temperature              | 55 °C |
| Weight                        | 38 Kg |
| 1 rack 400x400+insert cutlery |       |