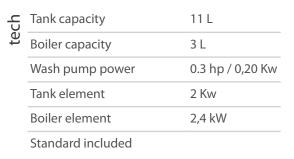

#### 400 x 400 mm

334±10

276 mm

230V

1,7 L

834 480 dim 540 696±10

518

| Inlet water temperature       | 55 °C |
|-------------------------------|-------|
| Final rinse temperature       | 82 °C |
| Wash temperature              | 55 °C |
| Weight                        | 38 Kg |
| 1 rack 400x400+insert cutlery |       |