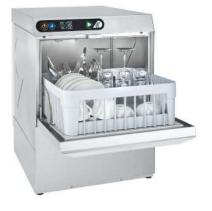

## **EVO**40

glasswasher

#### 400 x 400 mm

334±10

276 mm

230V

1,7 L

834 480 dim 540 696±10

518

| Inlet water temperature       | 55 °C |
|-------------------------------|-------|
| Final rinse temperature       | 82 °C |
| Wash temperature              | 55 °C |
| Weight                        | 38 Kg |
| 1 rack 400x400+insert cutlery |       |